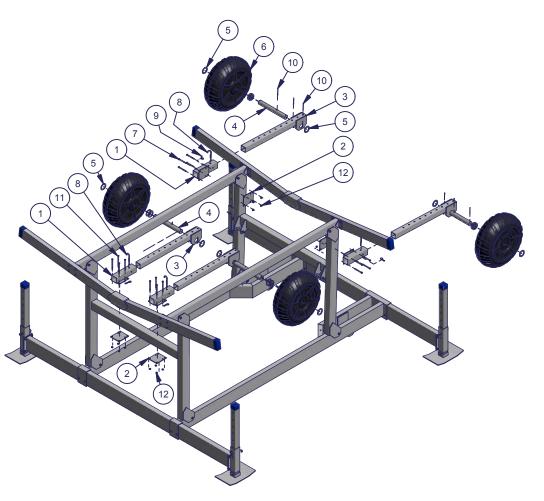

## Hydraulic Lift Quad Caddy Instructions

Part #: 1026517

Failure to follow instructions may result in personal injury and may invalidate the applicable warranty.

Step 1. Assemble the wheels for the wheel caddy by inserting the axle through the leg, placing one bushing on one side of the axle and a cotter pin on both sides of the leg. Then slide two bushings on the longer side of the axle, followed by the wheel, another bushing, and a cotter pin.

Step 2. Attach the two front wheels to the lift. Secure two leg pockets to the front I-beam as shown. Place the leg pockets on top of the beam 12" from the inside of the beam to the plate of the leg pocket. Secure in place with a connection plate on the under

side of the lift cross beam and insert four 3/8 x 5 hex bolts and four 3/8 hex nuts for each let pocket. Insert wheel legs into leg pockets and secure at desired height by inserting a J-pin through the holes of the leg pocket and wheel leg. Make sure the wheels won't interfere with lift operation by binding on lower lift beams when lift is lowered. Adjust wheel spacing if necessary.

Step 3. Attach the rear wheels to the I-beam. Place two leg pockets on the rear I-beam of the lift as shown as close to the end of the I-beam as possible. Secure in place by placing a connection plate on the other side of the beam and inserting four 3/8 x 5 hex bolts through the connection plate and into the holes of the leg pocket. Thread four 3/8 flange nuts on the bolts and tighten to secure leg pockets in place.

Step 4. When rear leg pockets are in desired location, slide the rear wheel legs into the leg pockets with the wheel facing out for greater stability. Secure the wheels at desired height by inserting a J-pin through the adjustment holes in the leg pocket and wheel leg. Make sure all wheels are in desired location and all hardware is tightened.

**Note:** 5" Bolts (Item #11) are used on the Front I-Beam and 4" Bolts (Item #7) are used on the Rear I-Beam - as shown.

| Parts List |     |             |                          |
|------------|-----|-------------|--------------------------|
| ITEM       | QTY | PART NUMBER | DESCRIPTION              |
| 1          | 4   | 1003740     | Leg Pocket               |
| 2          | 4   | 1003244     | Connection Plate         |
| 3          | 4   | 1003739     | Wheel Leg                |
| 4          | 4   | 1005797     | Prt Axle                 |
| 5          | 16  | 1015730     | Bushing 2.015 IDx3.0 OD  |
| 6          | 4   | 1007829     | Poly Tire 24.0 Dia (Sold |
|            |     |             | Separately)              |
| 7          | 16  | 1002438     | Bolt Hex 3/8-16 x 4.0 SS |
| 8          | 4   | 1002600     | Pin-J 3/8 X 3-29/32 SS   |
| 9          | 4   | 1002278     | Hair Pin Keeper #10 SS   |
| 10         | 12  | 1002569     | Pin Cotter 1/4 x 2.5 SS  |
| 11         | 8   | 1002444     | Bolt Hex 3/8-16 x 5.0 SS |
| 12         | 16  | 1001802     | Nut Flange 3/8-16        |