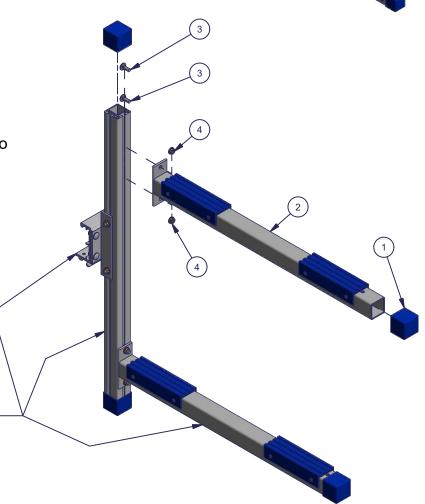

## QUICKCONNECT ACCESSORIES

Double Paddleboard / Canoe / Kayak Add-on Kit to Single

Instructions

Part #: 1025157

| Parts List |     |             |                                   |
|------------|-----|-------------|-----------------------------------|
| ITEM       | QTY | PART NUMBER | DESCRIPTION                       |
| 1          | 2   | 1001815     | Cap Blue #14 - 2.0x2.0x2.0        |
| 2          | 2   | 1016766     | Canoe / Kayak Rack Arm Assy       |
| 3          | 4   | 1001956     | Bolt Carriage 3/8-16 x 1.0 SS 304 |
| 4          | 4   | 1001802     | Nut Flange 3/8-16 Brass           |

Step 1. Slide the top blue cap of off the existing vertical post.

Step 2. Slide the head of two 3/8 x 1 carriage bolts into the slot of the vertical post.

Step 3. Place the end of the rack arm onto the vertical post so that the threads of the carriage bolts are inserted through the corresponding holes of the rack arm as shown.

Step 4. Lightly thread two 3/8 flange nuts onto the carriage bolts. Adjust rack arm to desired height and tighten the flange nuts.

Sold Separately.
Part Number 1016764.